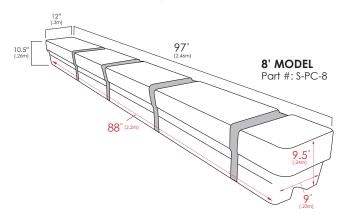

## DIMENSIONS FOR 8' MODEL

- » Empty weight (with lid): 35 lbs
- » Empty weight (hamper only): 21 lbs
- » Empty weight (lid only): 14 lbs
- » Recommended weight capacity: 300lbs