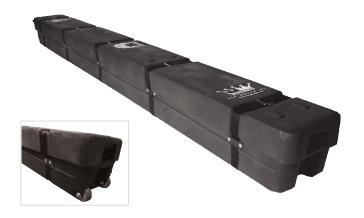

## RIGID, MOLDED PLASTIC PIPE CASE

Pipe and drape hardware isn't cheap, so Drape Kings designed and built the most cost effective, economical solution for pipe transport. That's not to say pipe bags are not a viable solution – but if you want to protect the thin-wall aluminum pipe in a truck from other ATA style hard cases, loading and trucking, consider a hard-wall plastic pull along pipe case. With thousands in use worldwide, why consider anything else to protect your investment.

## **FEATURES**

- » Exclusively designed and manufactured by Drape Kings
- » Built-in wheels and handles for easy hauling
- » Available in 8' and 10' lenaths
- » Holds up to 16 uprights or 20 horizontals
- » Offers optimum protection
- » Recommended adjustable upright quantity
- » Recommended horizontal drape support count (what you can carry, not jam in)
- » Other uses include stands, display pipe and extrusions, traveler track...
- » Designed and built in the USA
- » Made of recycled polyethylene