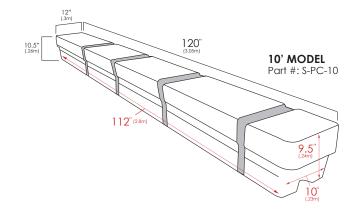

## DIMENSIONS FOR 10' MODEL

- » Empty weight (with lid): 42 lbs
- » Empty weight (hamper only): 26 lbs
- » Empty weight (lid only): 16 lbs
- » Recommended weight capacity: 300lbs